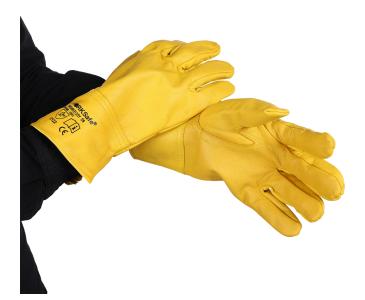

## **WORKSAFE® ARGON COWHIDE GLOVES**

## **GENERAL PURPOSE GLOVES**

Full-grain cowhide leather gloves made from A-grade domestic side leather. It offers comfort, dexterity, durability and resists cuts and abrasions. Styled in gauntlet-cut design, these gloves have keystone thumbs to provide a firm fitting and secure fit.

- Argon welding
- Plant maintenance
- Packaging
- · Building and construction
- Automotive industries